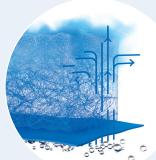

## Bridging the Gap Between Performance and Clean Comfort.

Traditional polyurethane foam products often compromise comfort for cushioning. They tend to make the user feel hot and cause sweat to pool by the skin. Odors can develop as sweat and moisture are trapped in the material. Comfort is sacrificed for cushioning.

CCubed™, the game-changing performance material, is engineered to optimize wearer comfort through novel and best-in-class sweat management. Its breathable 3D structure provides cushioning, allows heat to escape, wicks sweat away from the skin, and creates an evaporative cooling effect. This material elevates overall wearer comfort while maintaining cushioning performance.