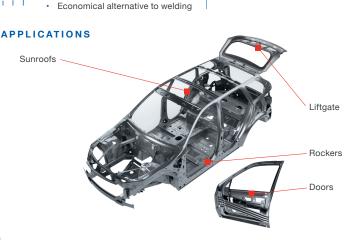

#### PROCESS OPTIMIZATION

- Alternative to welding & mechanical fasteners
- Pressure sensitive for temporary fixation prior to heat activation