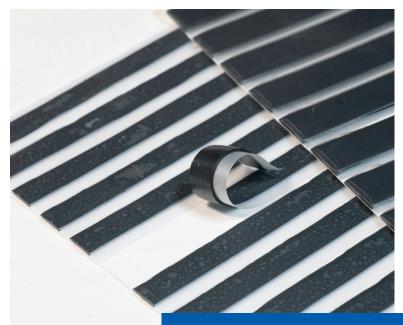

# Superior Performance & Durability

Our heat-activated Structural Adhesive Tapes are formulated to provide superior performance and durability. These tapes allow manufacturers to bond areas where there are varying gaps, limited weld accessibility, and dissimilar substrate materials.

# An Alternative to Welding.

L&L Products offers a wide range of tacky Structural Adhesives Tapes that are epoxy-based and heat-activated for quick, efficient application. Our structural adhesives are commonly used to replace or enhance existing joining techniques such as welding and mechanical fastening.

When bonding dissimilar substrates, the tapes resist stresses created by coefficient of thermal expansion differences while preventing galvanic corrosion as a non-conductive adhesive spacer.

Our Structural Adhesive Tapes are applied to the substrate prior to the E-coat process.