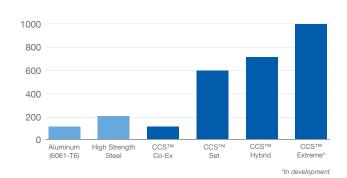

#### **ULTRA-HIGH STRENGTH TO WEIGHT RATIO**

| Products        | Application type                                 | Markets of interest                          |
|-----------------|--------------------------------------------------|----------------------------------------------|
| CCS™<br>Co-Ex   | Crash, NVH, tube reinforcement                   | Automotive                                   |
| CCS™<br>Set     | Crash, stiffness, insulating, part consolidation | Automotive, CV,<br>Industrial, Architectural |
| CCS™<br>Hybrid  | Crash, stiffness,<br>metal replacement           | Automotive, CV                               |
| CCS™<br>Extreme | Crash, stiffness, wind turbine spar caps         | Automotive, Aerospace, Energy                |