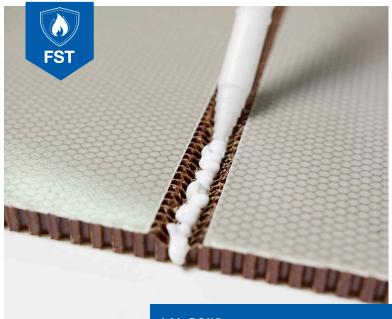

# Fire, Smoke, and Toxicity (FST) Compliant Adhesives for Lightweight Assemblies.

L&L Advanced Composite Adhesives introduce a series of lightweight FST-compliant adhesives that allow honeycomb cores to be bonded and reinforced in strategic areas.

# Bonding for Composite Panel Applications.

Well-suited to aerospace and rail interior applications, these adhesives are capable of multi-material bonding including metal, thermoplastics, and composites.

# L&L Bond.

Our lightweight advanced composite adhesive materials comply with FST regulations.